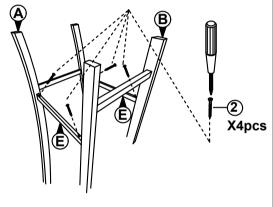

### STEP 4

Fully-tighten  $\underline{E}$  that stuck to  $\underline{A}$  and  $\underline{B}$  with hardware number  $\underline{2}$  .