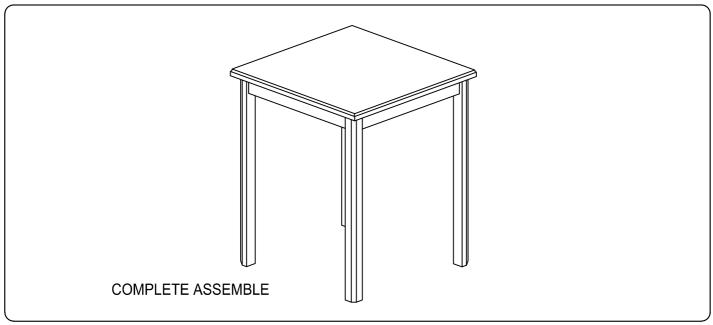

## 900 x 900MM

Read this instruction carefully. Remove all wrapping material, staples and straps from the carton. See hardware and furniture part list For guidance. Be sure you have all wooden furniture parts on a clean and flat soft surface, such as a carpet or rug, to prevent from being scratched. Follow the figure to start assembling.

| 1 | NO | PART LIST | QTY   |
|---|----|-----------|-------|
|   | Α  | TABLE TOP | 1 PC  |
|   | В  | TABLE LEG | 4 PCS |

| NO | DESRIPTION                   |                 | QTY   |
|----|------------------------------|-----------------|-------|
| 1  | HEX.COM SCREW 5 / 16" X 80MM | <b>COMPANIE</b> | 8 PCS |
| 2  | FLAT WASHER 5 / 16"          | 0               | 8 PCS |
| 3  | SPRING WASHER 5 / 16"        | 0               | 8 PCS |
| 4  | SPANNER 12.8                 | £               | 1 PC  |