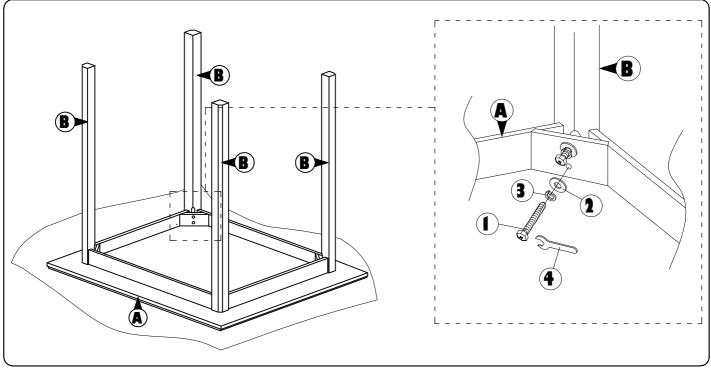

## 900 x 900MM

Read this instruction carefully. Remove all wrapping material, staples and straps from the carton. See hardware and furniture part list For guidance. Be sure you have all wooden furniture parts on a clean and flat soft surface, such as a carpet or rug, to prevent from being scratched. Follow the figure to start assembling.

| 1 | NO | PART LIST | QTY   |
|---|----|-----------|-------|
|   | Α  | TABLE TOP | 1 PC  |
|   | В  | TABLE LEG | 4 PCS |

| NO | DESRIPTION                   |                 | QTY   |
|----|------------------------------|-----------------|-------|
| 1  | HEX.COM SCREW 5 / 16" X 80MM | <b>COMPANIE</b> | 8 PCS |
| 2  | FLAT WASHER 5 / 16"          | 0               | 8 PCS |
| 3  | SPRING WASHER 5 / 16"        | 0               | 8 PCS |
| 4  | SPANNER 12.8                 | £               | 1 PC  |