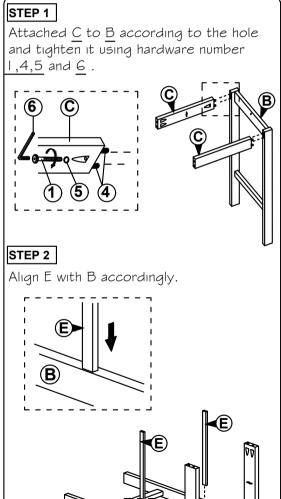

#### **CAUTION:**

- 1. Do not FULLY TIGHTEN the nut or screw untill all is ready to assemble.
- 2. Do not OVER TIGHTEN the nut or screw to avoid causing damages to the thread.
- 3. Keep all hardware part out reach of children.

# STEP 3 Proceed

Proceed with combine the whole part from  $\underline{\mathsf{STEP1}}$  and  $\underline{\mathsf{STEP2}}$  to  $\underline{\mathsf{A}}$  . Tighten the part of  $\underline{\mathsf{C}}$  and  $\underline{\mathsf{A}}$  using hardware number  $\underline{\mathsf{I}}$ ,5 and  $\underline{\mathsf{G}}$  .

### STEP 4

Fully-tighten  $\underline{E}$  that stuck to  $\underline{A}$  and  $\underline{B}$  with hardware number  $\underline{2}$  .