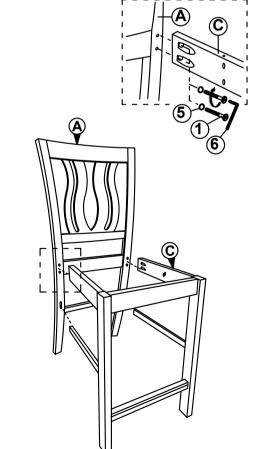

# STEP 3 Proceed

Proceed with combine the whole part from  $\underline{\mathsf{STEP1}}$  and  $\underline{\mathsf{STEP2}}$  to  $\underline{\mathsf{A}}$  . Tighten the part of  $\underline{\mathsf{C}}$  and  $\underline{\mathsf{A}}$  using hardware number  $\underline{\mathsf{I}}$ ,5 and  $\underline{\mathsf{G}}$  .