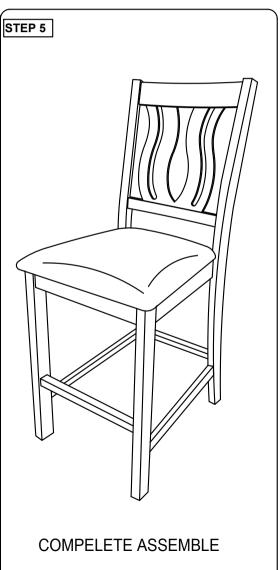

### STEP 5

Stick  $\underline{D}$  to the whole assemble part and fully-tighten it with hardware number  $\underline{3}$  .