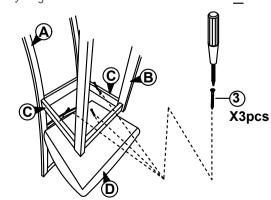

### STEP 5

Stick  $\underline{D}$  to the whole assemble part and fully-tighten it with hardware number  $\underline{3}$  .